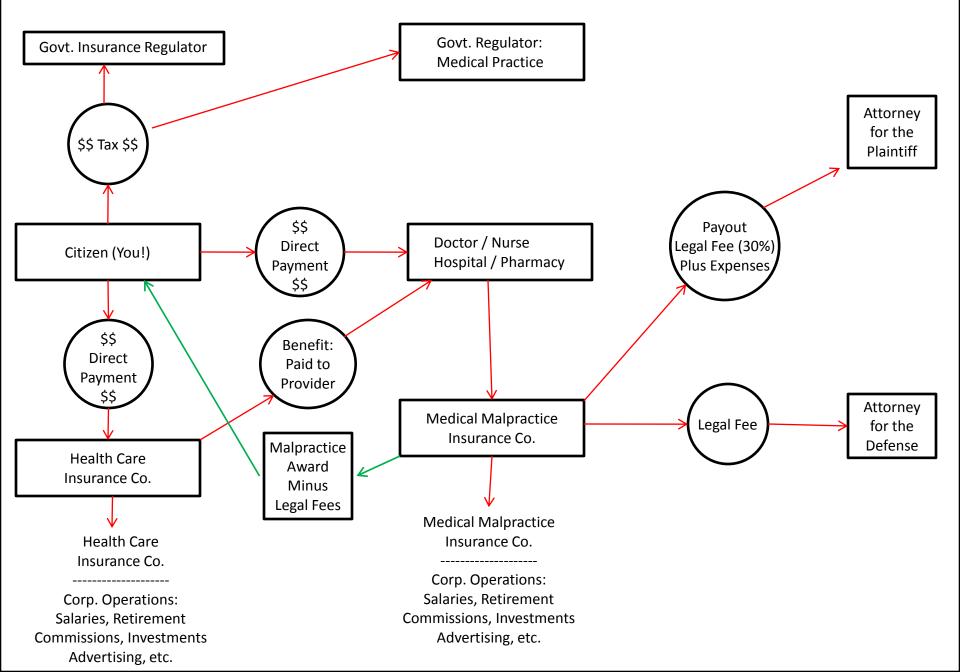

## Follow the Money

Health Insurance and Care

The following is a cash flow chart representing where money flows in the health care and insurance industry.

It omits drugs because to include them would make the chart too complex to read.

In the following slide, the red arrows are all flow pathways that originate with you. Your premium or your taxes support the entire system. The green arrows show what happens in the event that a Malpractice Claim is upheld and you receive a benefit. Medical Insurance and Care Cash Flow

Look closely now at the previous slide.

The green arrow reflecting a legal award comes from the Malpractice Insurance Company. The Insurance Company gets the money to pay the claim from the Doctor or from investors. You pay the Doctor through your co-pay and premium.